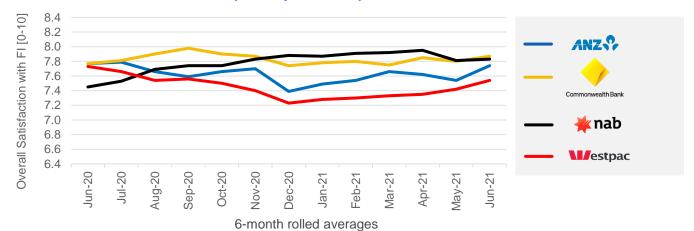

Medium-sized businesses (turnover between \$5m-\$50m) now report a record high level of satisfaction with the majors of 7.8. Three of the banks - CBA (7.9), NAB (7.8) and ANZ (7.7) - are just 0.1 point short of their highest ever satisfaction level.

CBA (8.0) and NAB (8.0) lead the way among Large businesses (turnover of more than \$50m). With none of the Big 4 rated below 7.7 among these sophisticated customers, their combined overall rating of 7.9 is close to the record level of 8.0.