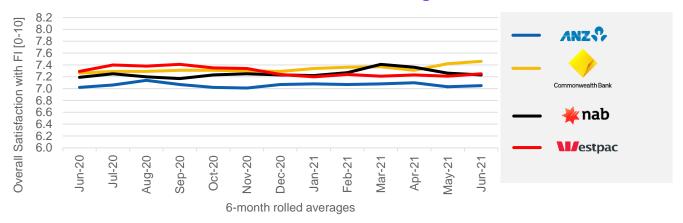

With satisfaction for each of the Big 4 well up since the start of the pandemic, the Commonwealth Bank has now surged ahead of the others, being ranked 1<sup>st</sup> for satisfaction across the overall Australian business market with a rating of 7.5 out of 10.

#### **Whole of Market Australian Business Banking**

|        | Whole of Market results |                           |                                 |                              |
|--------|-------------------------|---------------------------|---------------------------------|------------------------------|
|        | June 2021               | May 2021<br>(1 month ago) | December 2020<br>(6 months ago) | June 2020<br>(12 months ago) |
| ANZ    | 7.1(2)                  | 7.0                       | 7.1                             | 7.0                          |
| CBA    | 7.5(1)                  | 7.4                       | 7.3                             | 7.3                          |
| NAB    | 7.2(2)                  | 7.3                       | 7.2                             | 7.2                          |
| WBC    | 7.3(2)                  | 7.2                       | 7.2                             | 7.3                          |
| Sample | n=6,985                 |                           |                                 |                              |