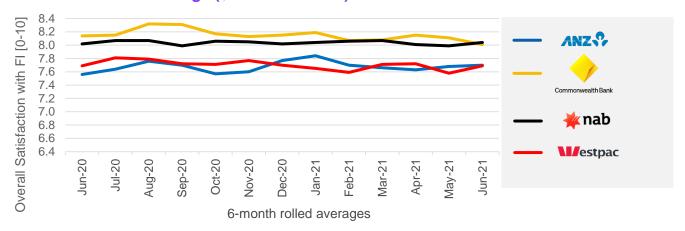

With satisfaction for each of the Big 4 well up since the start of the pandemic, the Commonwealth Bank has now surged ahead of the others, being ranked 1<sup>st</sup> for satisfaction across the overall Australian business market with a rating of 7.5 out of 10.

With close to nine in ten Australian companies being classified as Micro businesses (turnover less than \$1m), their satisfaction levels heavily influence the market outlook as a whole. For the first time since February 2016, Micro business has given the Big 4 an average rating of 7.3. CBA (7.5) is ahead in this segment followed by Westpac (7.2), NAB (7.2) and ANZ (7.0).

The Big 4 as a collective have an average rating of 7.3 among Small businesses (turnover between \$1m-\$5m), a record high level that has been maintained for 12 of the past 13 months. In this segment CBA (7.5), Westpac (7.3) and NAB (7.2) enjoy the highest levels of satisfaction.

Medium-sized businesses (turnover between \$5m-\$50m) now report a record high level of satisfaction with the majors of 7.8. Three of the banks - CBA (7.9), NAB (7.8) and ANZ (7.7) - are just 0.1 point short of their highest ever satisfaction level.

CBA (8.0) and NAB (8.0) lead the way among Large businesses (turnover of more than \$50m). With none of the Big 4 rated below 7.7 among these sophisticated customers, their combined overall rating of 7.9 is close to the record level of 8.0.