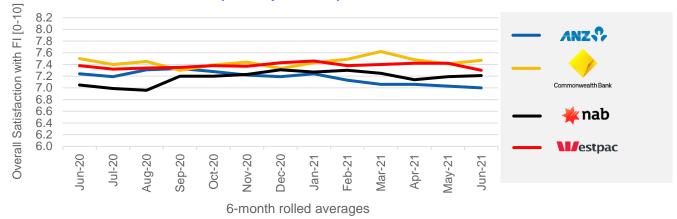

With close to nine in ten Australian companies being classified as Micro businesses (turnover less than \$1m), their satisfaction levels heavily influence the market outlook as a whole. For the first time since February 2016, Micro business has given the Big 4 an average rating of 7.3. CBA (7.5) is ahead in this segment followed by Westpac (7.2), NAB (7.2) and ANZ (7.0).

The Big 4 as a collective have an average rating of 7.3 among Small businesses (turnover between \$1m-\$5m), a record high level that has been maintained for 12 of the past 13 months. In this segment CBA (7.5), Westpac (7.3) and NAB (7.2) enjoy the highest levels of satisfaction.