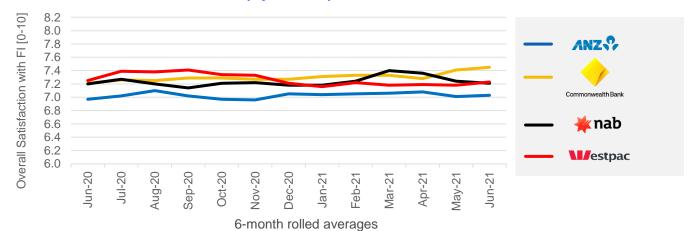

With close to nine in ten Australian companies being classified as Micro businesses (turnover less than \$1m), their satisfaction levels heavily influence the market outlook as a whole. For the first time since February 2016, Micro business has given the Big 4 an average rating of 7.3. CBA (7.5) is ahead in this segment followed by Westpac (7.2), NAB (7.2) and ANZ (7.0).

### Micro (Up to \$1m)

|        | Micro Business (turnover up to \$1m) satisfaction |                           |                                 |                              |
|--------|---------------------------------------------------|---------------------------|---------------------------------|------------------------------|
|        | June 2021                                         | May 2021<br>(1 month ago) | December 2020<br>(6 months ago) | June 2020<br>(12 months ago) |
| ANZ    | 7.0(2)                                            | 7.0                       | 7.0                             | 7.0                          |
| СВА    | 7.5(1)                                            | 7.4                       | 7.3                             | 7.2                          |
| NAB    | 7.2(2)                                            | 7.2                       | 7.2                             | 7.2                          |
| WBC    | 7.2(2)                                            | 7.2                       | 7.2                             | 7.3                          |
| Sample | n=3,480                                           |                           |                                 |                              |