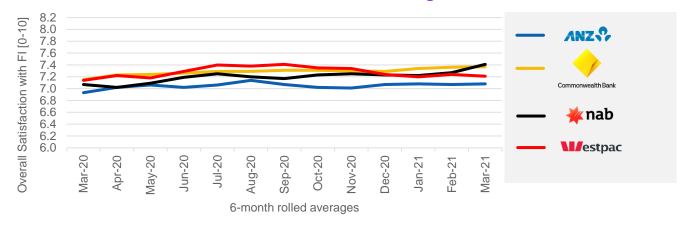

In March, NAB's satisfaction level across the Australian business market reached 7.4 out of 10, equaling its previous high from February 2016. Satisfaction with the bank is at its highest ever level in three of the four turnover groups that Business Atlas segments the business market into – Micro, Medium and Large business.

#### **Whole of Market Australian Business Banking**

|        | Whole of Market results |                                |                                  |                               |
|--------|-------------------------|--------------------------------|----------------------------------|-------------------------------|
|        | March 2021              | February 2021<br>(1 month ago) | September 2020<br>(6 months ago) | March 2020<br>(12 months ago) |
| ANZ    | 7.1(3)                  | 7.1                            | 7.1                              | 6.9                           |
| СВА    | 7.4(1)                  | 7.4                            | 7.3                              | 7.2                           |
| NAB    | 7.4(1)                  | 7.3                            | 7.2                              | 7.1                           |
| WBC    | 7.2(3)                  | 7.2                            | 7.4                              | 7.1                           |
| Sample | n=7,141                 |                                |                                  |                               |