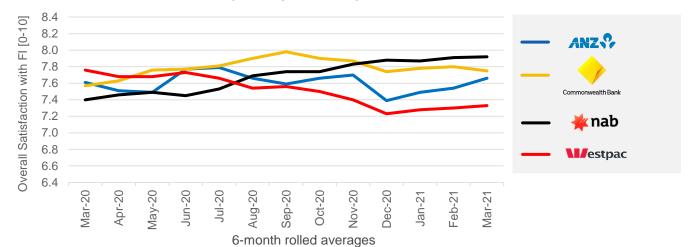

#### Small (\$1m up to \$5m)

|        | Small Business (turnover \$1m up to \$5m) satisfaction |                                |                                  |                               |
|--------|--------------------------------------------------------|--------------------------------|----------------------------------|-------------------------------|
|        | March 2021                                             | February 2021<br>(1 month ago) | September 2020<br>(6 months ago) | March 2020<br>(12 months ago) |
| ANZ    | 7.1(2)                                                 | 7.1                            | 7.3                              | 6.9                           |
| СВА    | 7.6(1)                                                 | 7.5                            | 7.3                              | 7.3                           |
| NAB    | 7.2(2)                                                 | 7.3                            | 7.2                              | 6.9                           |
| WBC    | 7.4(2)                                                 | 7.4                            | 7.4                              | 7.4                           |
| Sample | n=1,646                                                |                                |                                  |                               |

In the Micro business market (turnover less than \$1m), NAB (7.4) and CBA (7.3) now lead the way, ahead of Westpac (7.2) and ANZ (7.1), with NAB also matching its previous best from February 2016.

CBA (7.6) stands out in the Small businesses market, a little ahead of Westpac (7.4), NAB (7.2) and ANZ (7.1).