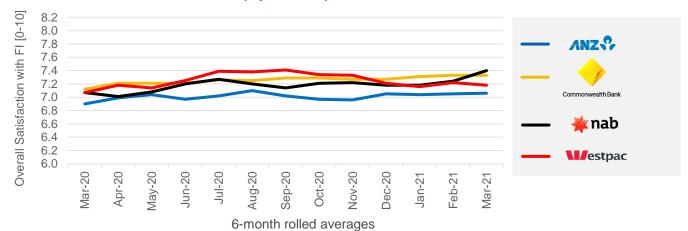

In the Micro business market (turnover less than \$1m), NAB (7.4) and CBA (7.3) now lead the way, ahead of Westpac (7.2) and ANZ (7.1), with NAB also matching its previous best from February 2016.

CBA (7.6) stands out in the Small businesses market, a little ahead of Westpac (7.4), NAB (7.2) and ANZ (7.1).

#### Micro (Up to \$1m)

|        | Micro Business (turnover up to \$1m) satisfaction |                                |                                  |                               |
|--------|---------------------------------------------------|--------------------------------|----------------------------------|-------------------------------|
|        | March 2021                                        | February 2021<br>(1 month ago) | September 2020<br>(6 months ago) | March 2020<br>(12 months ago) |
| ANZ    | 7.1(3)                                            | 7.0                            | 7.0                              | 6.9                           |
| СВА    | 7.3(1)                                            | 7.3                            | 7.3                              | 7.1                           |
| NAB    | 7.4(1)                                            | 7.2                            | 7.1                              | 7.1                           |
| WBC    | 7.2(3)                                            | 7.2                            | 7.4                              | 7.1                           |
| Sample | n=3,471                                           |                                |                                  |                               |