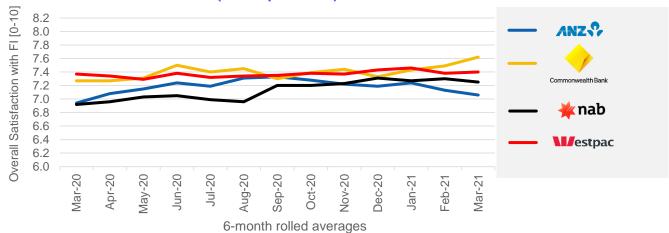

#### **Whole of Market Australian Business Banking**

|        | Whole of Market results |                                |                                  |                               |
|--------|-------------------------|--------------------------------|----------------------------------|-------------------------------|
|        | March 2021              | February 2021<br>(1 month ago) | September 2020<br>(6 months ago) | March 2020<br>(12 months ago) |
| ANZ    | 7.1(3)                  | 7.1                            | 7.1                              | 6.9                           |
| СВА    | 7.4(1)                  | 7.4                            | 7.3                              | 7.2                           |
| NAB    | 7.4(1)                  | 7.3                            | 7.2                              | 7.1                           |
| WBC    | 7.2(3)                  | 7.2                            | 7.4                              | 7.1                           |
| Sample | n=7,141                 |                                |                                  |                               |

In the Micro business market (turnover less than \$1m), NAB (7.4) and CBA (7.3) now lead the way, ahead of Westpac (7.2) and ANZ (7.1), with NAB also matching its previous best from February 2016.

CBA (7.6) stands out in the Small businesses market, a little ahead of Westpac (7.4), NAB (7.2) and ANZ (7.1).